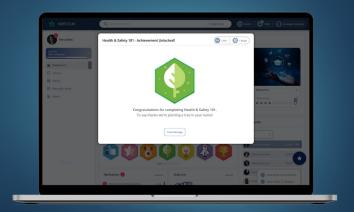

Introducing **Treewards**, a Power-up that transforms the Impact Suite into a stronghold of sustainability knowledge and best practice. Bring ecological thinking to your learning ecosystem and use your collective brainpower to reduce your carbon footprint. *Ready, set, grow!* 

By integrating with our climate solutions partner, Ecologi, you'll be able to automate climate action based on platform activity. For example, you could plant a tree every time a learner earns a Badge or offset carbon emissions once they achieve an XP target.

Doing good feels good. Treewards helps to protect our environment whilst increasing your team's knowledge, loyalty and morale. *Treemendous!* 